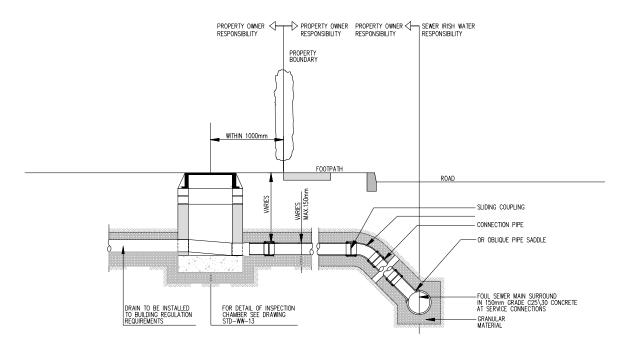

## DRAIN AND SERVICE CONNECTION PIPEWORK

PLAN
CIRCULAR INSPECTION CHAMBER WHERE
INVERT IS 1m OR LESS BUILDING
REGULATIONS TGD SECTION H TABLE 9

## FLOOR PLAN INSPECTION CHAMBER (PRECAST CONCRETE CONSTRUCTION)

FLOOR PLAN

INSPECTION CHAMBER
(BLOCK WORK CONSTRUCTION)

PRIVATE SIDE INSPECTION CHAMBER

NOTES:

- ALL DIMENSIONS IN MILLIMETRES (mm) UNLESS NOTED OTHERWISE.
- AN INSPECTION CHAMBER SHOULD BE LOCATED AT OR WITHIN 1m OF THE PROPERTY BOUNDARY AT THE UPSTREAM END OF EAC SERVICE CONNECTION ON THE PRIVATE SIDE OF THE CURTILAGE, IF PRACTICABLE.
- ANY PIPE AND ASSOCIATED ACCESS UPSTREAM OF THE POINT OF CONNECTION TO A PUBLIC SEWER IS A PRIVA DRAIN AND SHOULD BE CONSTRUCTED IN ACCORDANCE WITH THE BUILDING REGULATIONS.
- ACCESS POINTS SHOULD BE LOCATED SO THAT THEY ARE ACCESSIBLE AND APPARENT TO THE MAINTAINER AT TIMES FOR USE. THEY SHOULD AVOID REAR CARDENS OR ENCLOSED LOCATIONS AND THEY SHOULD NEVER BE OVERLAIN WITH SURFACE DRESSING, TOPSOIL, ETC.
- COVERS AND FRAMES SHALL BE SUITABLE FOR ROAD AND TRAFFIC CONDITIONS SUBJECT TO APPROVAL FROM IN WATER.
- 200mm ALL AROUND, 100mm DEEP CONCRETE PLINTH WITH PROTECTIVE STAINLESS STEEL METAL BAND AROUN COVERS IN GREEN AREAS.
- 7. PROPRIETARY PREFABRICATED CHAMBER UNITS MAY ALSO BE USED, SUBJECT TO APPROVAL FROM IRISH WATER
- CONCRETE CHAMBERS SHALL BE SURROUNDED BY A MINIMUM OF 150mm COMPACTED CLAUSE 808 MATERIAL PER STD—WW—07.
- ALL CHAMBERS TO BE CHECKED FOR UPLIFT BY THE DEVELOPER BASED ON GROUND CONDITIONS WITHIN THE STO SHOULD ANTI FLOATATION MEASURES BE REQUIRED THEY SHALL BE SUBJECT TO APPROVAL FROM IRISH WATER.