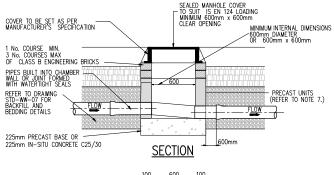

## FLOOR PLAN INSPECTION CHAMBER (PRECAST CONCRETE CONSTRUCTION)

FLOOR PLAN

INSPECTION CHAMBER
(BLOCK WORK CONSTRUCTION)

PRIVATE SIDE INSPECTION CHAMBER

NOTES:

- ALL DIMENSIONS IN MILLIMETRES (mm) UNLESS NOTED OTHERWISE.
- AN INSPECTION CHAMBER SHOULD BE LOCATED AT OR WITHIN 1m OF THE PROPERTY BOUNDARY AT THE UPSTREAM END OF EAC SERVICE CONNECTION ON THE PRIVATE SIDE OF THE CURTILAGE, IF PRACTICABLE.
- ANY PIPE AND ASSOCIATED ACCESS UPSTREAM OF THE POINT OF CONNECTION TO A PUBLIC SEWER IS A PRIVA DRAIN AND SHOULD BE CONSTRUCTED IN ACCORDANCE WITH THE BUILDING REGULATIONS.
- ACCESS POINTS SHOULD BE LOCATED SO THAT THEY ARE ACCESSIBLE AND APPARENT TO THE MAINTAINER AT TIMES FOR USE. THEY SHOULD AVOID REAR CARDENS OR ENCLOSED LOCATIONS AND THEY SHOULD NEVER BE OVERLAIN WITH SURFACE DRESSING, TOPSOIL, ETC.
- COVERS AND FRAMES SHALL BE SUITABLE FOR ROAD AND TRAFFIC CONDITIONS SUBJECT TO APPROVAL FROM IN WATER.
- 200mm ALL AROUND, 100mm DEEP CONCRETE PLINTH WITH PROTECTIVE STAINLESS STEEL METAL BAND AROUN COVERS IN GREEN AREAS.
- 7. PROPRIETARY PREFABRICATED CHAMBER UNITS MAY ALSO BE USED, SUBJECT TO APPROVAL FROM IRISH WATER
- CONCRETE CHAMBERS SHALL BE SURROUNDED BY A MINIMUM OF 150mm COMPACTED CLAUSE 808 MATERIAL PER STD—WW—07.
- ALL CHAMBERS TO BE CHECKED FOR UPLIFT BY THE DEVELOPER BASED ON GROUND CONDITIONS WITHIN THE STO SHOULD ANTI FLOATATION MEASURES BE REQUIRED THEY SHALL BE SUBJECT TO APPROVAL FROM IRISH WATER.