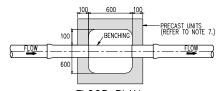

## FLOOR PLAN INSPECTION CHAMBER (PRECAST CONCRETE CONSTRUCTION)

FLOOR PLAN

INSPECTION CHAMBER
(BLOCK WORK CONSTRUCTION)

PRIVATE SIDE INSPECTION CHAMBER

NOTES:

- ALL DIMENSIONS IN MILLIMETRES (mm) UNLESS NOTED OTHERWISE.
- AN INSPECTION CHAMBER SHOULD BE LOCATED AT OR WITHIN 1m OF THE PROPERTY BOUNDARY AT THE UPSTREAM END OF EAC SERVICE CONNECTION ON THE PRIVATE SIDE OF THE CURTILAGE, IF PRACTICABLE.
- ANY PIPE AND ASSOCIATED ACCESS UPSTREAM OF THE POINT OF CONNECTION TO A PUBLIC SEWER IS A PRIVA DRAIN AND SHOULD BE CONSTRUCTED IN ACCORDANCE WITH THE BUILDING REGULATIONS.
- ACCESS POINTS SHOULD BE LOCATED SO THAT THEY ARE ACCESSIBLE AND APPARENT TO THE MAINTAINER AT TIMES FOR USE. THEY SHOULD AVOID REAR CARDENS OR ENCLOSED LOCATIONS AND THEY SHOULD NEVER BE OVERLAIN WITH SURFACE DRESSING, TOPSOIL, ETC.
- COVERS AND FRAMES SHALL BE SUITABLE FOR ROAD AND TRAFFIC CONDITIONS SUBJECT TO APPROVAL FROM IN WATER.
- 200mm ALL AROUND, 100mm DEEP CONCRETE PLINTH WITH PROTECTIVE STAINLESS STEEL METAL BAND AROUN COVERS IN GREEN AREAS.
- 7. PROPRIETARY PREFABRICATED CHAMBER UNITS MAY ALSO BE USED, SUBJECT TO APPROVAL FROM IRISH WATER
- CONCRETE CHAMBERS SHALL BE SURROUNDED BY A MINIMUM OF 150mm COMPACTED CLAUSE 808 MATERIAL PER STD—WW—07.
- ALL CHAMBERS TO BE CHECKED FOR UPLIFT BY THE DEVELOPER BASED ON GROUND CONDITIONS WITHIN THE STO SHOULD ANTI FLOATATION MEASURES BE REQUIRED THEY SHALL BE SUBJECT TO APPROVAL FROM IRISH WATER.