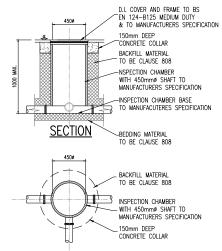

## FLOOR PLAN INSPECTION CHAMBER (PRECAST CONCRETE CONSTRUCTION)

FLOOR PLAN

INSPECTION CHAMBER
(BLOCK WORK CONSTRUCTION)

PRIVATE SIDE INSPECTION CHAMBER

NOTES:

- ALL DIMENSIONS IN MILLIMETRES (mm) UNLESS NOTED OTHERWISE.
- AN INSPECTION CHAMBER SHOULD BE LOCATED AT OR WITHIN 1m OF THE PROPERTY BOUNDARY AT THE UPSTREAM END OF EAC SERVICE CONNECTION ON THE PRIVATE SIDE OF THE CURTILAGE, IF PRACTICABLE.
- ANY PIPE AND ASSOCIATED ACCESS UPSTREAM OF THE POINT OF CONNECTION TO A PUBLIC SEWER IS A PRIVA DRAIN AND SHOULD BE CONSTRUCTED IN ACCORDANCE WITH THE BUILDING REGULATIONS.
- ACCESS POINTS SHOULD BE LOCATED SO THAT THEY ARE ACCESSIBLE AND APPARENT TO THE MAINTAINER AT TIMES FOR USE. THEY SHOULD AVOID REAR CARDENS OR ENCLOSED LOCATIONS AND THEY SHOULD NEVER BE OVERLAIN WITH SURFACE DRESSING, TOPSOIL, ETC.
- COVERS AND FRAMES SHALL BE SUITABLE FOR ROAD AND TRAFFIC CONDITIONS SUBJECT TO APPROVAL FROM IN WATER.
- 200mm ALL AROUND, 100mm DEEP CONCRETE PLINTH WITH PROTECTIVE STAINLESS STEEL METAL BAND AROUN COVERS IN GREEN AREAS.
- 7. PROPRIETARY PREFABRICATED CHAMBER UNITS MAY ALSO BE USED, SUBJECT TO APPROVAL FROM IRISH WATER
- CONCRETE CHAMBERS SHALL BE SURROUNDED BY A MINIMUM OF 150mm COMPACTED CLAUSE 808 MATERIAL PER STD—WW—07.
- ALL CHAMBERS TO BE CHECKED FOR UPLIFT BY THE DEVELOPER BASED ON GROUND CONDITIONS WITHIN THE STO SHOULD ANTI FLOATATION MEASURES BE REQUIRED THEY SHALL BE SUBJECT TO APPROVAL FROM IRISH WATER.