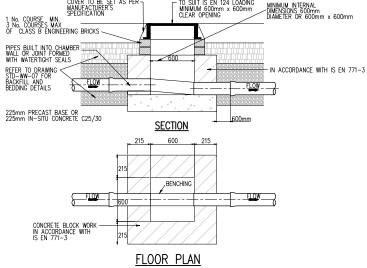

## FLOOR PLAN INSPECTION CHAMBER (PRECAST CONCRETE CONSTRUCTION)

FLOOR PLAN

INSPECTION CHAMBER
(BLOCK WORK CONSTRUCTION)

PRIVATE SIDE INSPECTION CHAMBER

NOTES:

- ALL DIMENSIONS IN MILLIMETRES (mm) UNLESS NOTED OTHERWISE.
- AN INSPECTION CHAMBER SHOULD BE LOCATED AT OR WITHIN 1m OF THE PROPERTY BOUNDARY AT THE UPSTREAM END OF EAC SERVICE CONNECTION ON THE PRIVATE SIDE OF THE CURTILAGE, IF PRACTICABLE.
- ANY PIPE AND ASSOCIATED ACCESS UPSTREAM OF THE POINT OF CONNECTION TO A PUBLIC SEWER IS A PRIVA DRAIN AND SHOULD BE CONSTRUCTED IN ACCORDANCE WITH THE BUILDING REGULATIONS.
- ACCESS POINTS SHOULD BE LOCATED SO THAT THEY ARE ACCESSIBLE AND APPARENT TO THE MAINTAINER AT TIMES FOR USE. THEY SHOULD AVOID REAR CARDENS OR ENCLOSED LOCATIONS AND THEY SHOULD NEVER BE OVERLAIN WITH SURFACE DRESSING, TOPSOIL, ETC.
- COVERS AND FRAMES SHALL BE SUITABLE FOR ROAD AND TRAFFIC CONDITIONS SUBJECT TO APPROVAL FROM IN WATER.
- 200mm ALL AROUND, 100mm DEEP CONCRETE PLINTH WITH PROTECTIVE STAINLESS STEEL METAL BAND AROUN COVERS IN GREEN AREAS.
- 7. PROPRIETARY PREFABRICATED CHAMBER UNITS MAY ALSO BE USED, SUBJECT TO APPROVAL FROM IRISH WATER
- CONCRETE CHAMBERS SHALL BE SURROUNDED BY A MINIMUM OF 150mm COMPACTED CLAUSE 808 MATERIAL PER STD—WW—07.
- ALL CHAMBERS TO BE CHECKED FOR UPLIFT BY THE DEVELOPER BASED ON GROUND CONDITIONS WITHIN THE STO SHOULD ANTI FLOATATION MEASURES BE REQUIRED THEY SHALL BE SUBJECT TO APPROVAL FROM IRISH WATER.